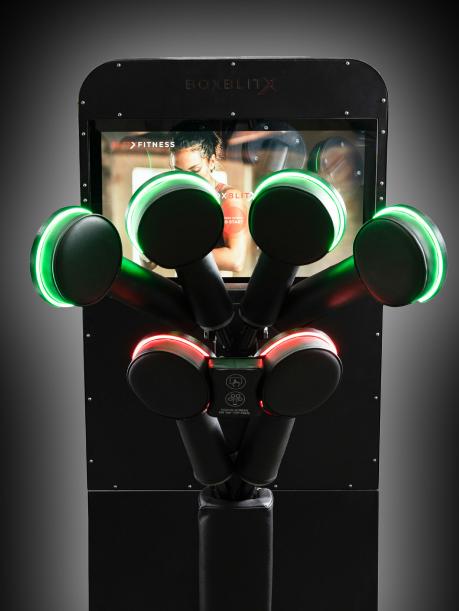

# **MACHINE DYNAMICS + STRUCTURE INSIGHT**

With over 150,000 workouts complete already. The Boxblitx structure is tough!

4 Years of development, and 2.5 Years of testing. BoxblitX is ready!

- Button selection is achieved either by the 32" touchscreen, or via the pads themselves.
- The pads use
   hardened leather for
   increase durability.
   Use with Boxing
   Gloves is a must.
   This protects users'
   hands, but also
   the pads too.

With its design protected, and growing following, this unique new piece of equipment is ready for your Gym.

Weight 180 kg

**Machine Dimensions:** 

84cm Width X 126cm Depth X 188cm Height.