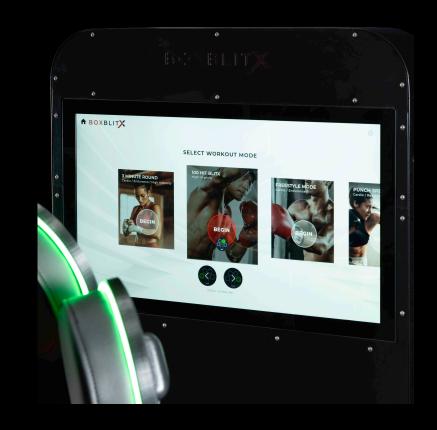

# **MACHINE DYNAMICS + STRUCTURE INSIGHT**

With over 150,000 workouts complete already. The Boxblitx structure is tough!

4 Years of development, and 2.5 Years of testing. BoxblitX is ready!

- Button selection is achieved either by the 32" touchscreen, or via the pads themselves.
- The pads use
   hardened leather for
   increase durability.
   Use with Boxing
   Gloves is a must.
   This protects users'
   hands, but also
   the pads too.

# **BOXBLITX+ TELL ME MORE!**

- Scan QR code on the 32" Screen to log in on your device
  - Track Performance from session to session
  - Compete with Users worldwide
  - Create your own combos and workouts.
  - Endorsed and featured workouts.
  - BoxBlitX+ updates enabled via over the cloud - Wifi software updates