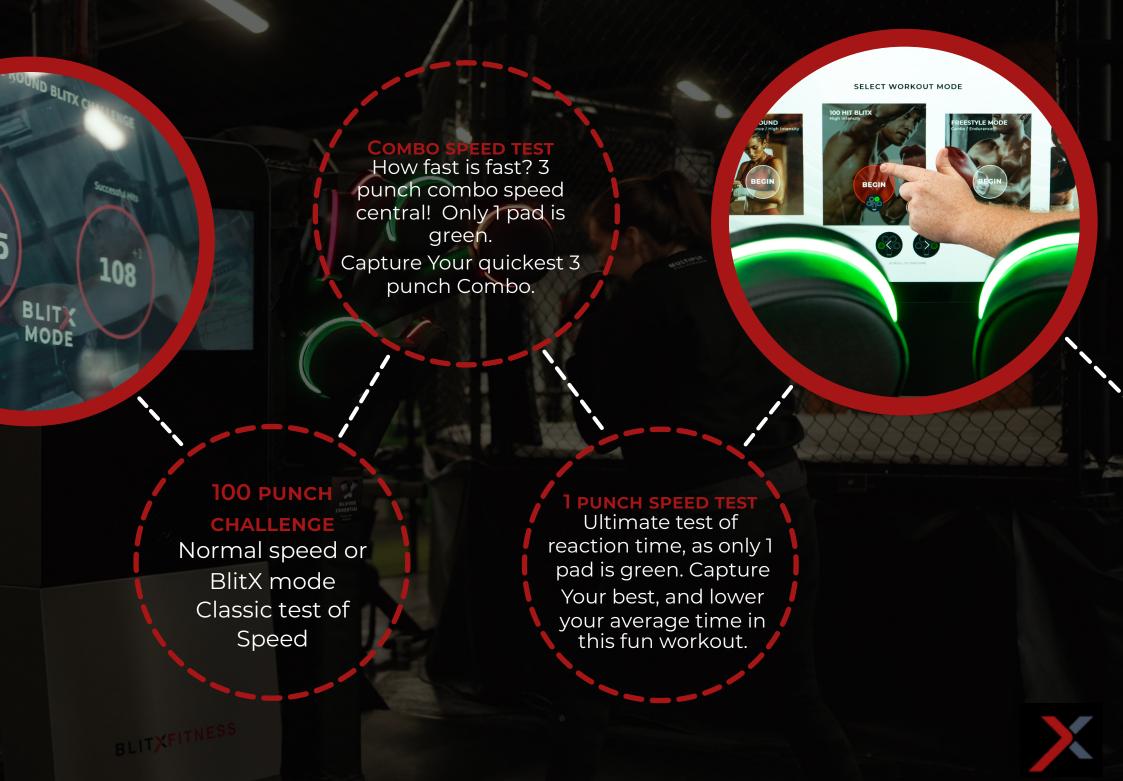

# **MACHINE DYNAMICS + STRUCTURE INSIGHT**

With over 150,000 workouts complete already. The Boxblitx structure is tough!

4 Years of development, and 2.5 Years of testing. BoxblitX is ready!

- Button selection is achieved either by the 32" touchscreen, or via the pads themselves.
- The pads use
   hardened leather for
   increase durability.
   Use with Boxing
   Gloves is a must.
   This protects users'
   hands, but also
   the pads too.

# WHAT ABOUT THE DIFFERENT WORKOUTS AND COMBOS?

#### FREESTYLE MODE

Your training zone.
No challenges, no
gimmicks, just your
workout, at your
pace.

BOXBLIT

100 HIT BLITX

#### 3 MINUTE ROUND

As always; Hit the Green pads, and avoid red as the pads change colour.

Preset combos on loop, and 'Create your own' here to work on your technique.