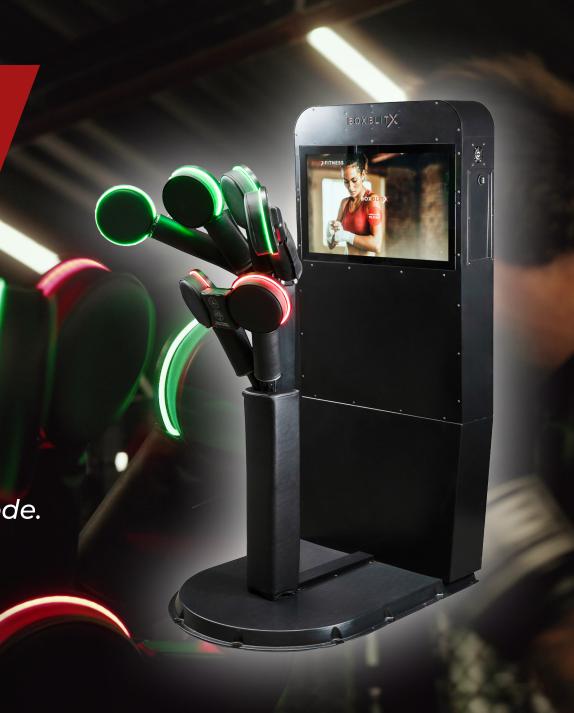

# **MACHINE DYNAMICS + STRUCTURE INSIGHT**

With over 150,000 workouts complete already. The Boxblitx structure is tough!

4 Years of development, and 2.5 Years of testing. BoxblitX is ready!

- Button selection is achieved either by the 32" touchscreen, or via the pads themselves.
- The pads use
   hardened leather for
   increase durability.
   Use with Boxing
   Gloves is a must.
   This protects users'
   hands, but also
   the pads too.

With its design protected, and growing following, this unique new piece of equipment is ready for your Gym.

Weight 180 kg

**Machine Dimensions:** 

84cm Width X 126cm Depth X 188cm Height.