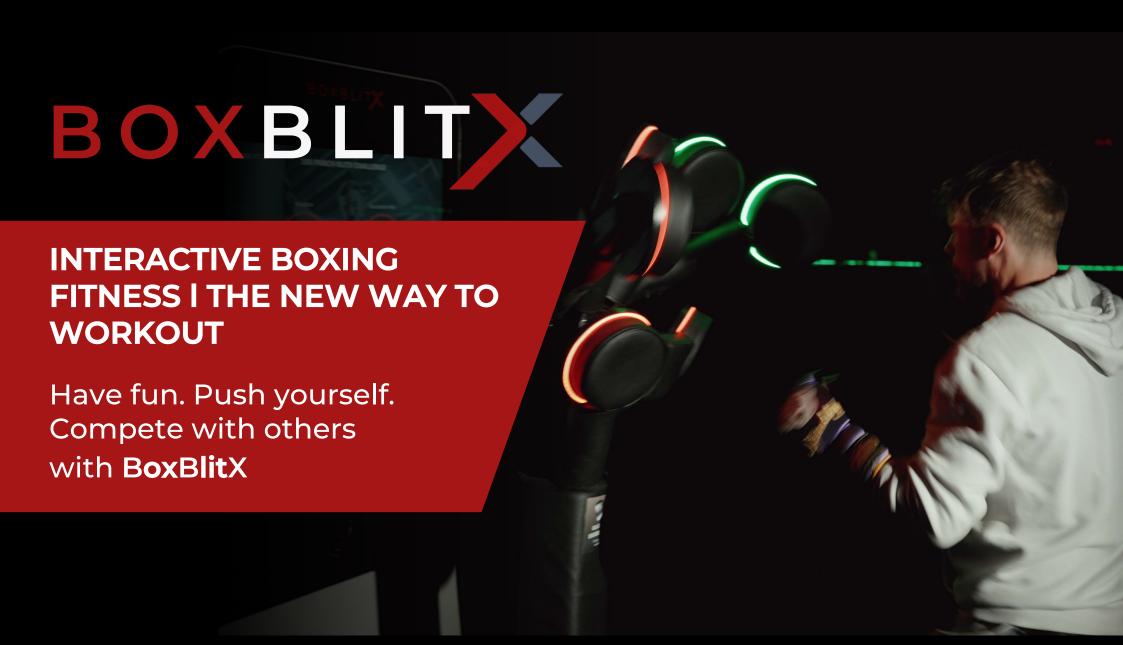

# **AIM OF THE MACHINE**

Hone those Punching skills and combo's in a Fun new way!

BoxBlitX is the new innovative boxing fitness machine that looks at home in any gym.

 Select from 7 different workouts as: test speed, reaction time and endurance.

- Great to use for:
   Fun, Training or Competition Mode.
- Different speeds and difficulties to select from
- Suitable for users of all skill level

# **HOW DO GYMS AND USERS ALIKE BENEFIT?**

Bring this fun, new style to workout to your gym and members.

Increase gym exposure with Location tags + posts on social media.

Increase membership and gym appeal as Users seek to use BoxBlitX.